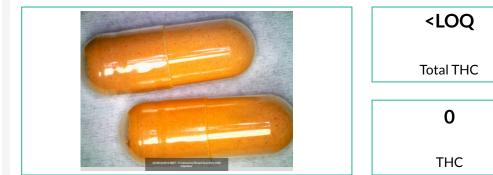

## Liposomal Broad Spectrum CBD Capsules

Ingestible, Capsule, Other

| <loq< th=""><th>24.987 mg/unit</th></loq<> | 24.987 mg/unit |
|--------------------------------------------|----------------|
| Total THC                                  | Total CBD      |
| 0                                          | • 1            |
| ТНС                                        | •<br>CBD       |